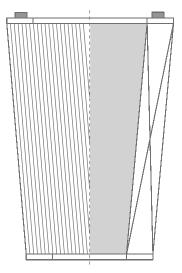

#### Configuration

- Cylindrical
- Conical

#### Sizes

| Sr. No. | Diameter Of element | Length Of filter Element |
|---------|---------------------|--------------------------|
| 1       | 325 mm              | 647 mm                   |
| 2       | 325 mm              | 660 mm                   |
| 3       | 325 mm              | 673 mm                   |
| 4       | 445 mm              | 660 mm                   |
|         |                     |                          |

# Applications

• All Type Air Intake Applications

325 X 647 mm, Style 1

325 X 660 mm, Style 2

445 X 660 mm, Style 4

Designed By: e-brandstudio.co