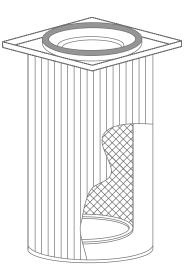

### Gas Turbine Air Intake Filter

Gas Turbine Air Intake Filter cartridges are modern and reliable for air intake applications. They ensure high efficient filtration of dust and other contaminants even in the most polluted environments. Normally these are made of mixture of polyester & cellulose and some time with 100% polyester media. These media have much better pleat ability & dimensional stability. Pleated filter media offer high filtration efficiency, very fine retention level, easy clean ability & aesthetically good product than other normal filter media.

#### Configuration

- Cylindrical
- Conical