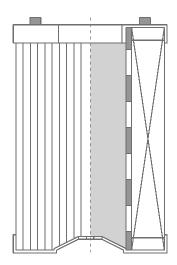

#### Configuration

- Cylindrical
- Conical

#### Sizes

| Sr. No. | Diameter Of element | Length Of filter Element |
|---------|---------------------|--------------------------|
| 1       | 325 mm              | 647 mm                   |
| 2       | 325 mm              | 660 mm                   |
| 3       | 325 mm              | 673 mm                   |
| 4       | 445 mm              | 660 mm                   |
|         |                     |                          |

325 X 673 mm, Style 3