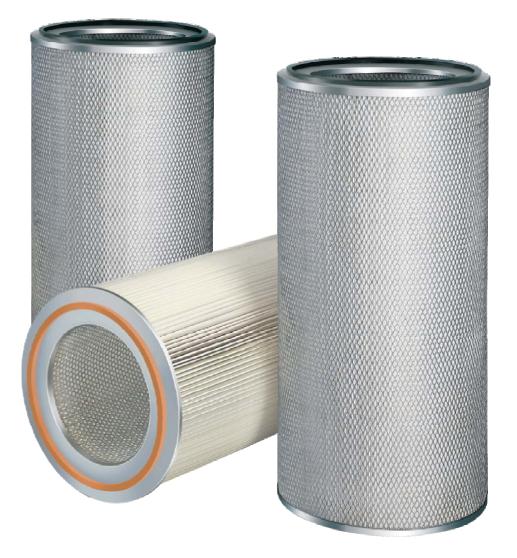

### Gas Turbine Air Intake Filter

Gas Turbine Air Intake Filter cartridges are modern and reliable for air intake applications. They ensure high efficient filtration of dust and other contaminants even in the most polluted environments. Normally these are made of mixture of polyester & cellulose and some time with 100% polyester media. These media have much better pleat ability & dimensional stability. Pleated filter media offer high filtration efficiency, very fine retention level, easy clean ability & aesthetically good product than other normal filter media.

## Features & Benefits

- Easy to clean
- All polyester materials are washable
- High flow efficiency
- High Air to cloth ratio
- Large spacing
- Cleanable without damaging filter media
- Retrofit for most standard makes

#### Filter media

- Mixture of Cellulose & Polyester Media
- 100 % spun bonded polyester

#### Configuration

- Cylindrical
- Conical