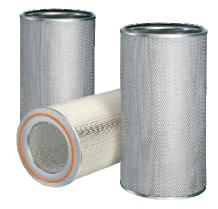

### Gas Turbine Air Intake Filter

Gas Turbine Air Intake Filter cartridges are modern and reliable for air intake applications. They ensure high efficient filtration of dust and other contaminants even in the most polluted environments. Normally these are made of mixture of polyester & cellulose and some time with 100% polyester media. These media have much better pleat ability & dimensional stability. Pleated filter media offer high filtration efficiency, very fine retention level, easy clean ability & aesthetically good product than other normal filter media.

## Features & Benefits

- Easy to clean
- All polyester materials are washable
- High flow efficiency
- High Air to cloth ratio
- Large spacing
- Cleanable without damaging filter media
- Retrofit for most standard makes

#### Filter media

- Mixture of Cellulose & Polyester Media
- 100 % spun bonded polyester

#### Configuration

- Cylindrical
- Conical