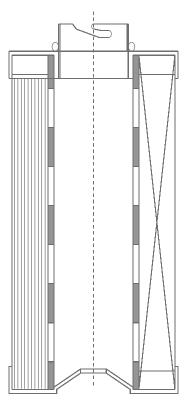

#### Configuration

- Cylindrical
- Conical

#### Sizes

| Sr. No. | Diameter Of element | Length Of filter Element |
|---------|---------------------|--------------------------|
| 1       | 325 mm              | 647 mm                   |
| 2       | 325 mm              | 660 mm                   |
| 3       | 325 mm              | 673 mm                   |
| 4       | 445 mm              | 660 mm                   |
|         |                     |                          |