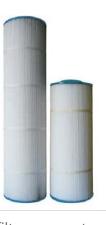

### Jumbo Pleated Filter Cartridges

Jumbo pleated cartridges are made up of of pleated polyester filter media with Polypropylene core inside and moulded end caps. Filter cartridges are designed for high flow rate and low pressure drop, due to its high filtration area. It is very popular for RO pre filtration & Pool water filtration applications.

#### Features & Benefits

- Pleated design for higher surface area and contaminant removal.
- Longer filtration runs for lesser change-out and less maintenance
- Low pressure drop
- Designed for general water filtration purposes

## **Technical Specifications**

Filter media PolyesterOutside Diameter 7-3/4"

• Sizes 9-5/8", 19-1/2", 30-3/4"

End cap PU / PlastisolMicron Rating 1,5,10,20,50 micron

Temperature Range 60°CMaximum pressure 10PSID