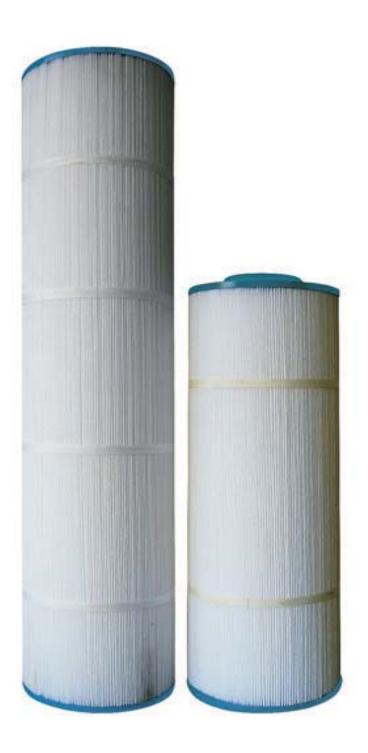

### Jumbo Pleated Filter Cartridges

Jumbo pleated cartridges are made up of of pleated polyester filter media with Polypropylene core inside and moulded end caps. Filter cartridges are designed for high flow rate and low pressure drop, due to its high filtration area. It is very popular for RO pre filtration & Pool water filtration applications.

#### Features & Benefits

- Pleated design for higher surface area and contaminant removal.
- Longer filtration runs for lesser change-out and less maintenance
- Low pressure drop
- Designed for general water filtration purposes

## **Technical Specifications**

Filter media PolyesterOutside Diameter 7-3/4"

• Sizes 9-5/8", 19-1/2", 30-3/4"

End cap PU / PlastisolMicron Rating 1,5,10,20,50 micron

Temperature Range 60°CMaximum pressure 10PSID