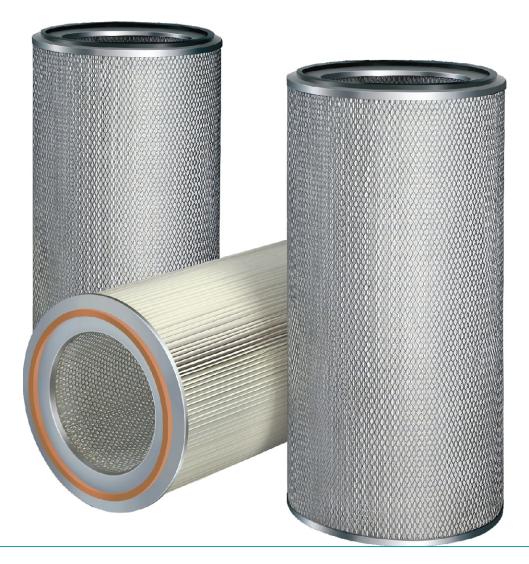

# Gas Turbine Air Intake Filters

Gas Turbine Air Intake Filter cartridges are modern and reliable for air intake applications. They ensure high efficient filtration of dust and other contaminants even in the most polluted environments. Normally these are made of mixture of polyester & cellulose and some time 100% polyester media. These media have much better pleat ability & dimensional stability. Pleated filter media offer high filtration efficiency, very fine retention level, easy clean ability & aesthetically good product than other normal filter media.

## Features & Benefits

- Easy to clean
- All polyester materials are cleanable
- High flow efficiency
- High air to cloth ratio
- Large spacing
- Cleanable without damaging filter media

Retrofit for most standard makes