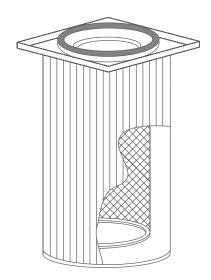

# Gas Turbine Air Intake Filters





Gas Turbine Air Intake Filter cartridges are modern and reliable for air intake applications. They ensure high efficient filtration of dust and other contaminants even in the most polluted environments. Normally these are made of mixture of polyester & cellulose and some time 100% polyester media. These media have much better pleat ability & dimensional stability. Pleated filter media offer high filtration efficiency, very fine retention level, easy clean ability & aesthetically good product than other normal filter media.

## Features & Benefits

- Easy to clean
- All polyester materials are cleanable
- High flow efficiency
- High air to cloth ratio
- Large spacing
- Cleanable without damaging filter media



Retrofit for most standard makes

# **Technical Specifications**

#### Filter media

- Mixture of cellulose & polyester media
- 100 % spun bonded polyester

## Configuration

- Cylindrical
- Conical

## Sizes

| Sr. No. | Diameter Of element | Length Of filter Element |
|---------|---------------------|--------------------------|
| 1       | 325 mm              | 647 mm                   |
| 2       | 325 mm              | 660 mm                   |
| 3       | 325 mm              | 673 mm                   |
| 4       | 445 mm              | 660 mm                   |

# Applications

• All types of air intake applications

325 X 647 mm, Style 1



325 X 660 mm, Style 2



325 X 673 mm, Style 3



445 X 660 mm, Style 4