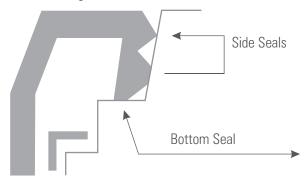

- Automatic Installation : No need for manual installation.
- Double Seal: Double seals to prevent liquid bypass.
- Pressure Seal: Much advanced than traditional; mechanical seal.
- Collapse Free: Thick wall design to resist deformation under excessive pressure
- Universal Compatibility: Fits and seals in most brands of standard bag housings.